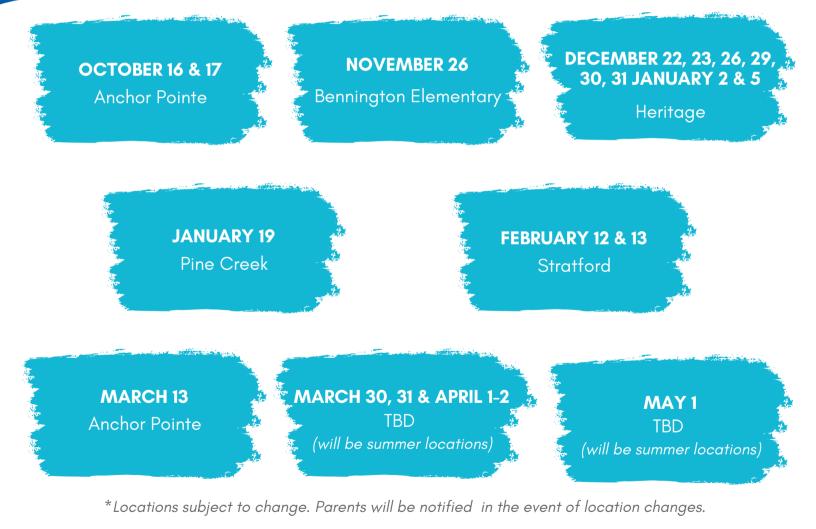

| 2025/26<br>Keybates                             | <ul> <li>CLOSED DATES</li> <li>September 1: Labor Day</li> <li>November 27-28: Thanksgiving Break</li> <li>December 24-25: Christmas Break</li> <li>January 1: New Year's Day</li> <li>April 3: Good Friday</li> <li>May 22: No Afternoon Care (Staff Summer Prep)</li> <li>May 25: Memorial Day</li> <li>May 26-27: Staff Summer Prep</li> <li>(Subject to change based on last day of school changing due to snow days)</li> </ul> |
|-------------------------------------------------|--------------------------------------------------------------------------------------------------------------------------------------------------------------------------------------------------------------------------------------------------------------------------------------------------------------------------------------------------------------------------------------------------------------------------------------|
| (Offered on Non-school Dates)                   |                                                                                                                                                                                                                                                                                                                                                                                                                                      |
|                                                 | <b>REGISTRATION PERIOD</b>                                                                                                                                                                                                                                                                                                                                                                                                           |
| October 16 & 17                                 | September 24-October 1                                                                                                                                                                                                                                                                                                                                                                                                               |
| November 26                                     | November 4-12                                                                                                                                                                                                                                                                                                                                                                                                                        |
| December 22, 23, 26, 29, 30, 31                 |                                                                                                                                                                                                                                                                                                                                                                                                                                      |
| January 2 & 5                                   | December 3-10                                                                                                                                                                                                                                                                                                                                                                                                                        |
|                                                 | December 3-10<br>December 17-January 7                                                                                                                                                                                                                                                                                                                                                                                               |
| January 2 & 5                                   |                                                                                                                                                                                                                                                                                                                                                                                                                                      |
| January 2 & 5<br>January 19                     | December 17-January 7                                                                                                                                                                                                                                                                                                                                                                                                                |
| January 2 & 5<br>January 19<br>February 12 & 13 | December 17-January 7<br>January 21-28                                                                                                                                                                                                                                                                                                                                                                                               |

## 2025/26 CONSOLIDATION SITES