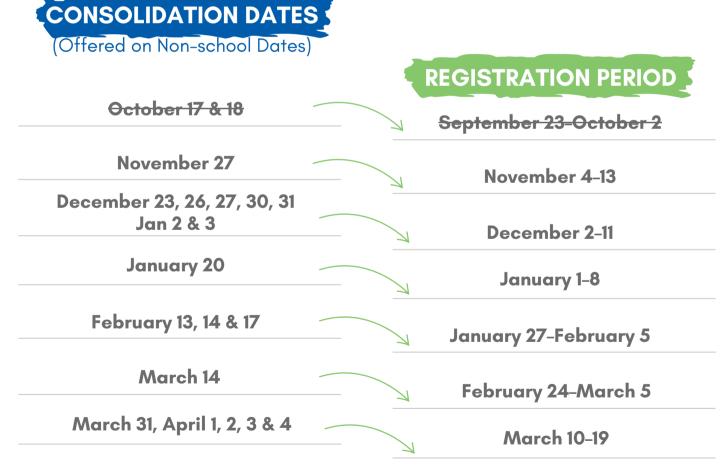

## 2024/25 CONSOLIDATION SITES

## OCTOBER 17 & 18 Stratford Pine Creek

**NOVEMBER 27** Anchor Pointe Bennington Elementary

\*Locations subject to change. Parents will be notified in the event of location changes.

\*Dates subject to change. Parents will be notified in the event of date changes.

**Reminder:** All registration is now done online through your EZChildTrak Parent Portal. Scan QR code or visit BenningtonSchoolsFoundation.org